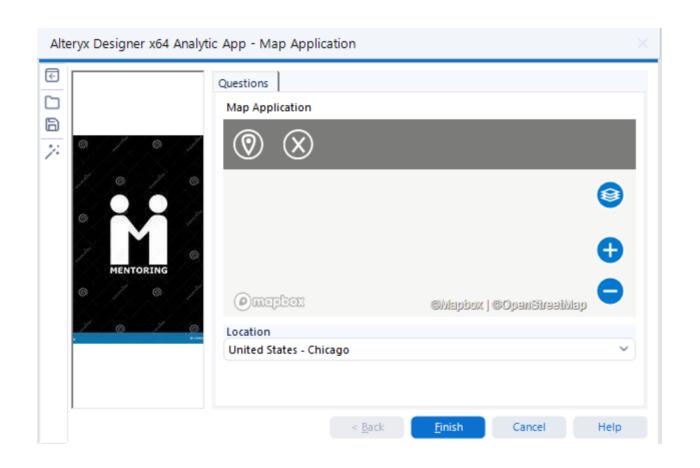

#### **Map Application**

The Map application has been designed to allow users to select a destination on a map which in return provides coordinates. The Map Application can be tailored for any city and country.