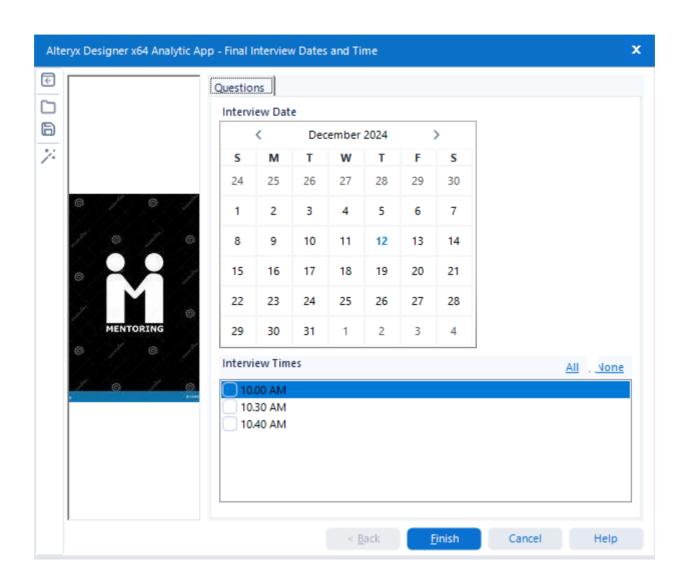

#### **Interview Date and Time Application**

The interview date and time application has been designed to allow users to select a interview date and a interview time. This Interview Date and Time application can be tailored for each company and users needs.