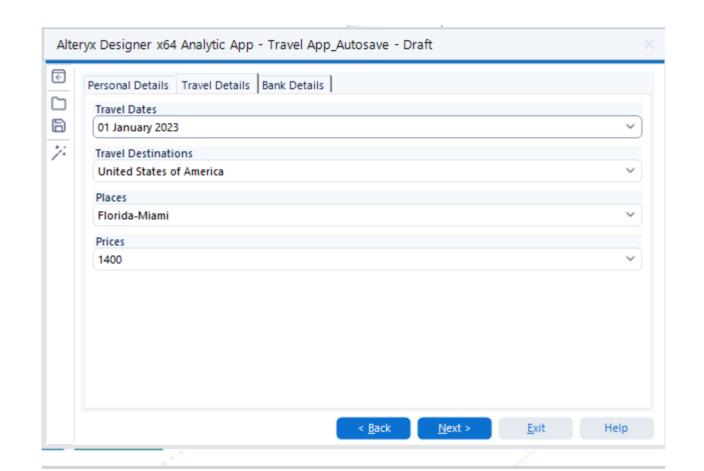

### **Travel Application**

The Travel Application has been designed to allow users to select a travel destination, a travel time, the place of the desination, as well as inputting your various credit card details such as Credit Card number, CCV number, Expiry Date and Credit Card Number.